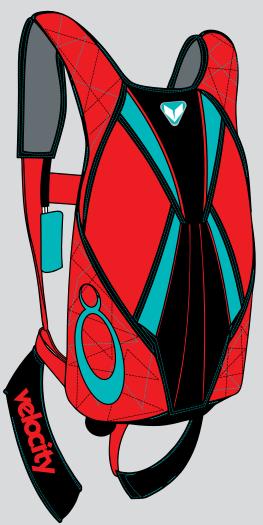

## CUSTOMIZE YOUR STYLE!

Show your true colors by using patterns, pinstripes, embroidery, and other custom options to accent your selected color combination!

Colors, Patterns, Options Galore!

Standard, X Out, or Party Stripe

Velocity Risers - Mix and match with colored toggles

Black or Polished Stainless Steel Hardware

Mesh Backpad and Leg Straps - Backpad embroidery

Custom Embroidery - And we mean CUSTOM