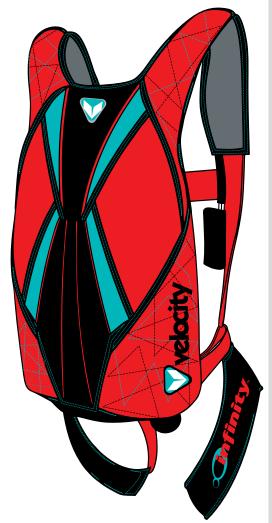

## APPLYING IT TO YOUR INFINITY

- 1. Choose a main color you really dig
- 2. Visit https://color.adobe.com/
  create/color-wheel for color scheme
  suggestions to get an idea of what
  colors might look nice with your
  dominant color.
- 3. Compare your color scheme to the available Infinity colors (see next pg)
- 4. Use the 60-30-10 rule 60% dominant color, 30% secondary color, 10% accent color to design your rig!

## CUSTOMIZE YOUR STYLE!

Show your true colors by using patterns, pinstripes, embroidery, and other custom options to accent your selected color combination!

Colors, Patterns, Options Galore!

Standard, X Out, or Party Stripe