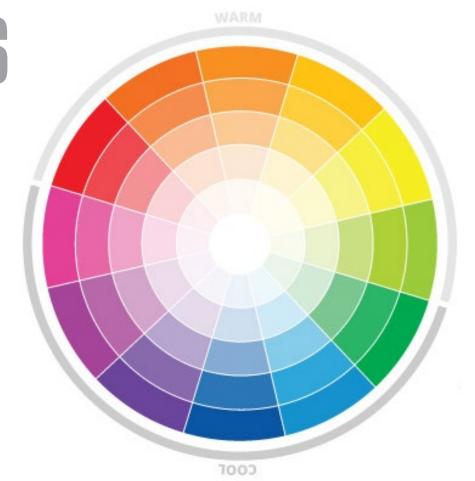

3 colors situated at 120 degrees from each other, forming an equilateral triangle on the color wheel. This is often considered the best color scheme.