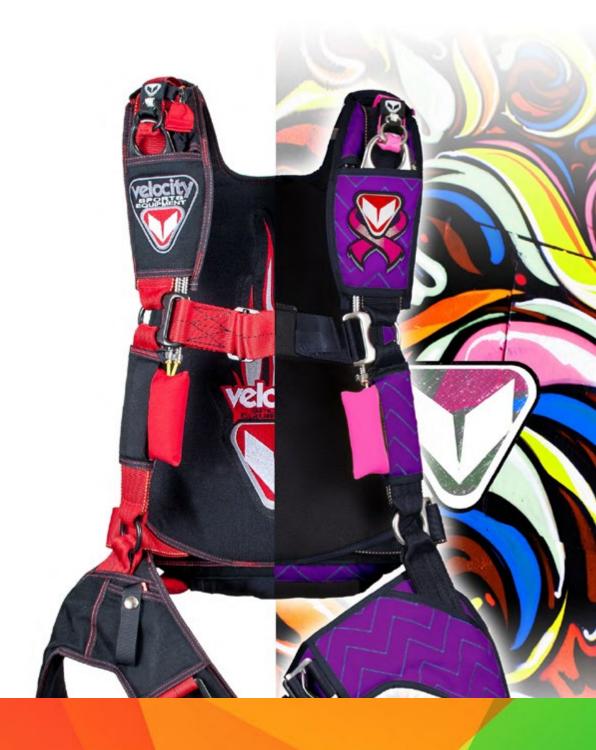

## CUSTOMIZE YOUR STYLE!

Show your true colors by using patterns, pinstripes, embroidery, and other custom options to accent your selected color combination!

Colors, Patterns, Options Galore!

Standard, X Out, or Party Stripe

Velocity Risers - Mix and match with colored toggles

Black or Polished Stainless Steel Hardware

Mesh Backpad and Leg Straps - Backpad embroidery

Custom Embroidery - And we mean CUSTOM