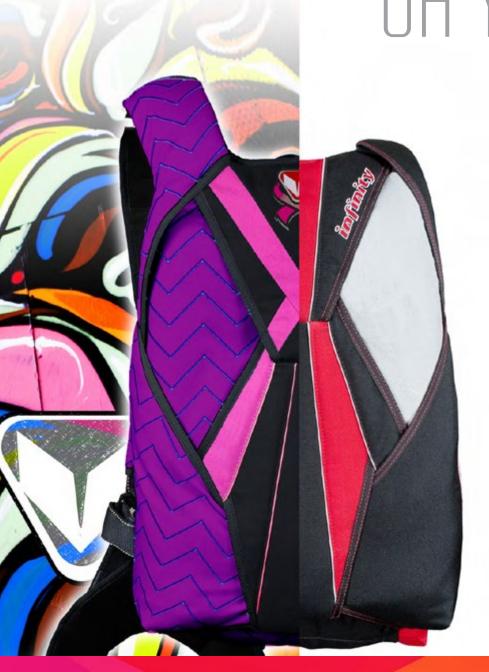

# **COURT HARMONIES** AND SCHEMES

Fun fact: because humans can perceive over 2.8 million different hues, the number of possible color combinations is virtually INFINITY (which happens to be our favorite number)

## APPLYING IT TO YOUR INFINITY

- 1. Choose a main color you really dig
- 2. Visit https://color.adobe.com/
  create/color-wheel for color scheme
  suggestions to get an idea of what
  colors might look nice with your
  dominant color.
- 3. Compare your color scheme to the available Infinity colors (see next pg)
- 4. Use the 60-30-10 rule 60% dominant color, 30% secondary color, 10% accent color to design your rig!

## CUSTOMIZE YOUR STYLE!

Show your true colors by using patterns, pinstripes, embroidery, and other custom options to accent your selected color combination!

Colors, Patterns, Options Galore!

Standard, X Out, or Party Stripe